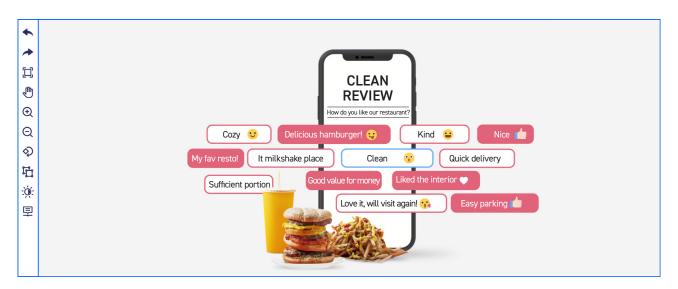

# Food Delivery platform/review classification and text tagging

Data volume: 81,000 cases / Period: 6 months

Everyone can't help but agree on the importance of review management. In particular, malicious reviews of Food delivery platforms have become a social problem. So customers' pain points were how to automatically recognize malicious text to protect store owners. Our crowdsourced workers are currently tagging malicious utterances for a clean IT service environment, such as monitoring abusive language / profanity to protect call center agents, and monitoring to sanction sexual harassment in Metaverse.