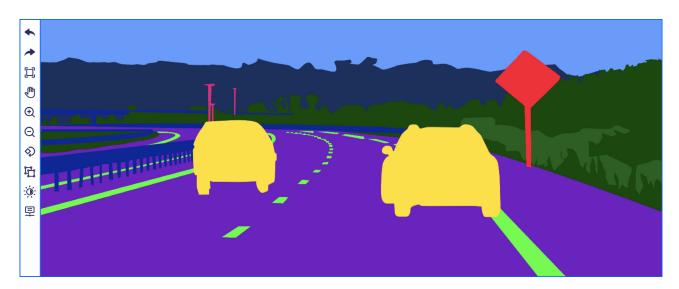

# **Automotive / ADAS Semantic Segmentation**

Data volume: 10,000 frames / Duration: 2 months

Road image semantic segmentation work for ADAS(advanced driver assistance systems). Due to the nature of autonomous driving data, it is truly a sophisticated task that could not tolerate even a single pixel error.

Thanks to our qualified data the customer achieved the target model performance 10 times faster than they expected. Now we're annotating their ADAS data on a daily basis.

It can also be used in fields that require object recognition, such as games and metaverses!