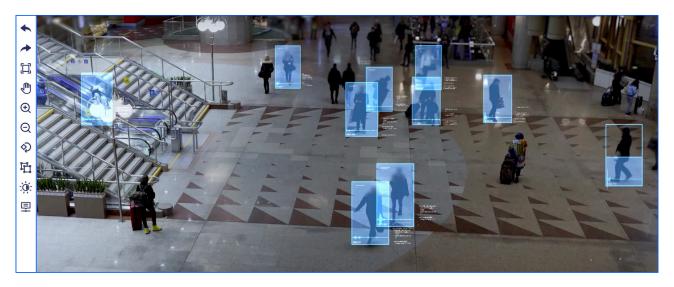

## Telecommunication / Serving robot video collection and ID tracking

Data volume: 130,000 cases / Duration: 4 months

These days, it is typical to see robots moving around. In order for the serving robot to accurately recognize the person in front of me, various videos were shot at robot eye level in hotels and hospitals. Each person in the video was also tagged with a unique ID. It can be used not only in robot services, but also in intelligent control solutions based on computer vision and CCTV.