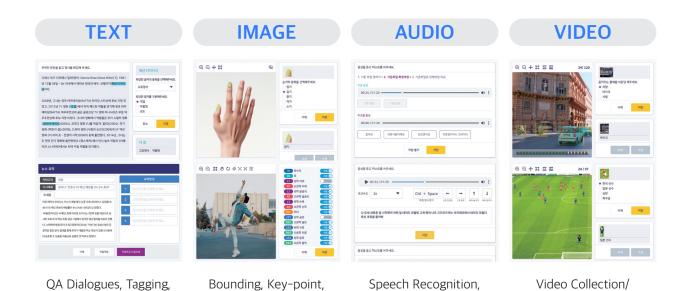

# **Data Collection**

Chatbot, Morpheme

Analysis, Al Speaker

Thanks to our 390K crowdworkers, we can collect various data from all data types.

Landmark,

OCR, Labeling,

Classification

Contextual/ Target-

Specific Voice Collection,

Foreign Language

Extraction, Tagging/

Labeling, Landmark